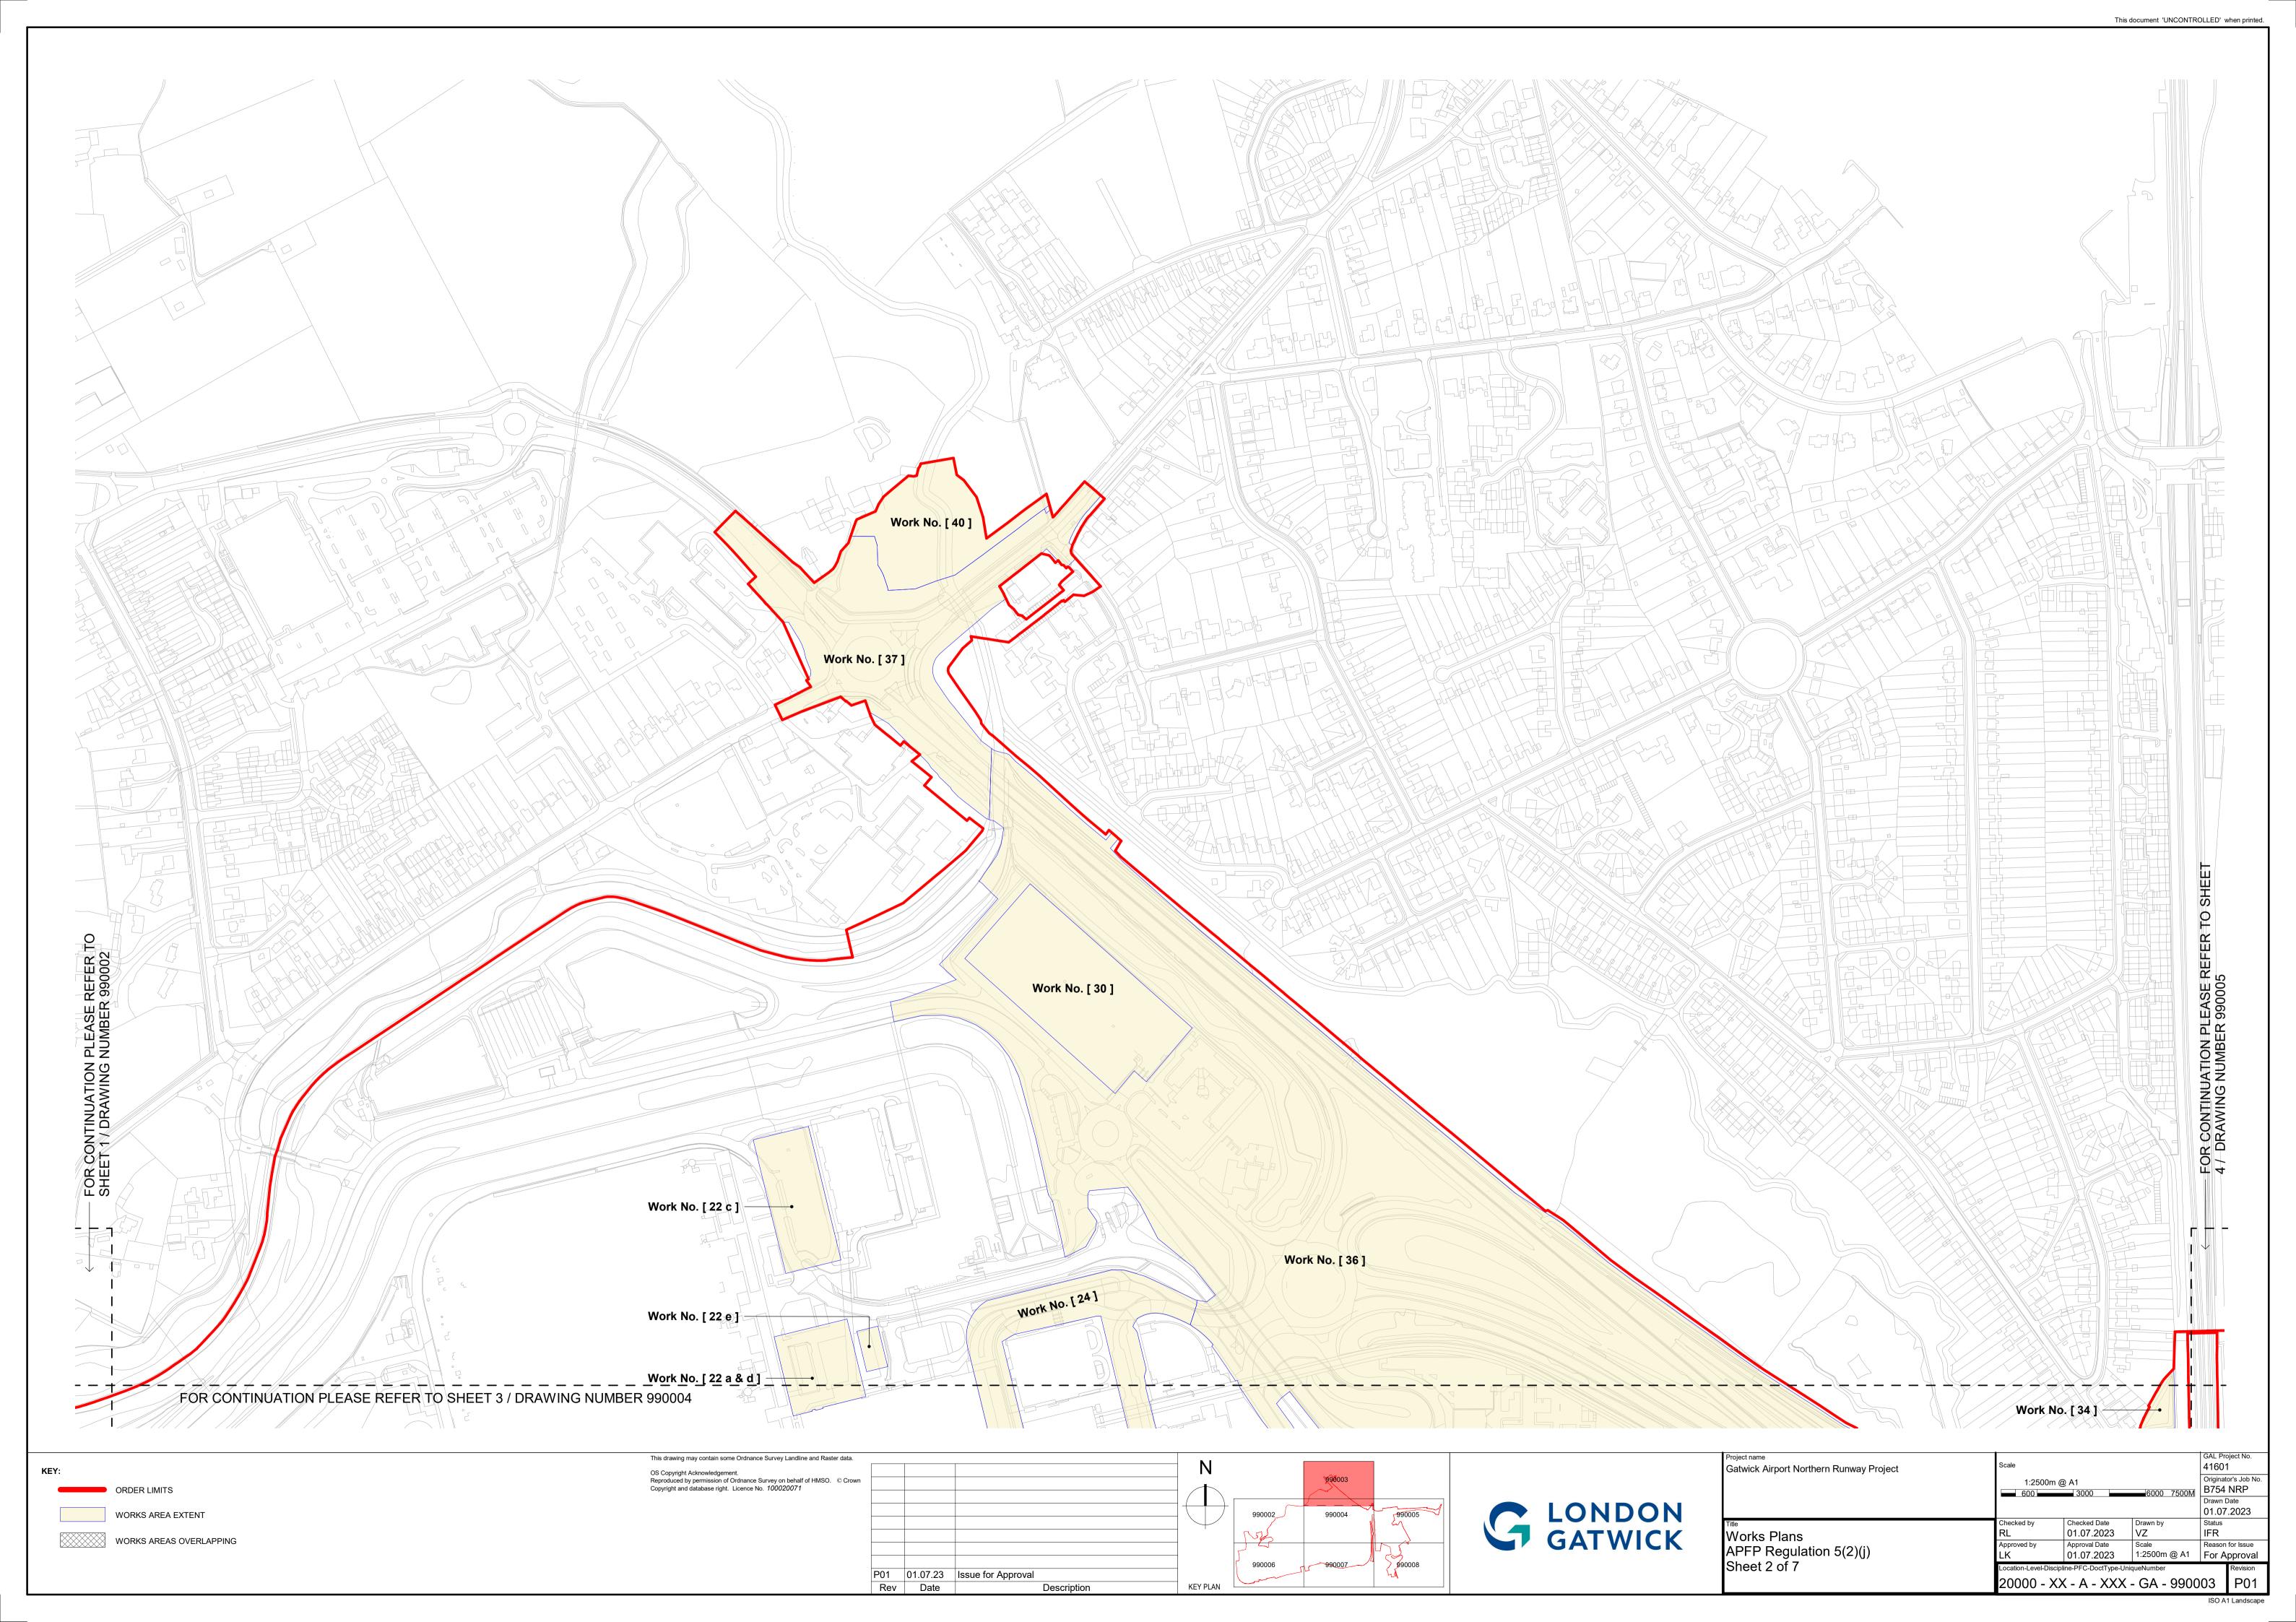

## Works Plans – For Approval

| Drawing Number           | Revision | Drawing Title                                        | Scale  | Sheet Size |
|--------------------------|----------|------------------------------------------------------|--------|------------|
| 20000-XX-A-XXX-GA-990001 | P01      | Works Plans - APFP Regulation 5(2)(j) - Key Plan     | 1:7500 | A1         |
| 20000-XX-A-XXX-GA-990002 | P01      | Works Plans - APFP Regulation 5(2)(j) – Sheet 1 of 7 | 1:2500 | A1         |
| 20000-XX-A-XXX-GA-990003 | P01      | Works Plans - APFP Regulation 5(2)(j) – Sheet 2 of 7 | 1:2500 | A1         |
| 20000-XX-A-XXX-GA-990004 | P01      | Works Plans - APFP Regulation 5(2)(j) – Sheet 3 of 7 | 1:2500 | A1         |
| 20000-XX-A-XXX-GA-990005 | P01      | Works Plans - APFP Regulation 5(2)(j) – Sheet 4 of 7 | 1:2500 | A1         |
| 20000-XX-A-XXX-GA-990006 | P01      | Works Plans - APFP Regulation 5(2)(j) – Sheet 5 of 7 | 1:2500 | A1         |
| 20000-XX-A-XXX-GA-990007 | P01      | Works Plans - APFP Regulation 5(2)(j) – Sheet 6 of 7 | 1:2500 | A1         |
| 20000-XX-A-XXX-GA-990008 | P01      | Works Plans - APFP Regulation 5(2)(j) – Sheet 7 of 7 | 1:2500 | A1         |

ISO A1 Landscape